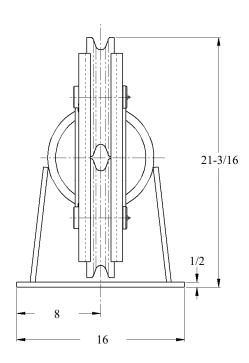

### DOUBLE SHEAVE FAIRLEAD DECK MOUNTED

# MD-2610



#### **STANDARD FEATURES**

- Designed for Breaking Strength of 3/4" (19 mm) EIPS Wire Rope, 58,800 LBS, with 90° Wrap on the Sheave and ±90° Rotation of Swivelhead
- Cast Steel Sheaves with Hardened Rope Groove for Longer Life
- Sealed Grease Lubricated Tapered Roller Bearings in Sheaves and Swivelhead
- Weld Down Mounting Base
- Epoxy Primer Coating

#### **OPTIONAL FEATURES**

- Customized Design to Suit Your Application
- Tail Sheaves / Tail Rollers
- Stainless Steel or Nylon Sheaves
- Bolt Down Mounting Base
- Load Monitoring System
- Three Coat Marine Paint System
- Third Party Certification





\* DIMENSIONS SUBJECT TO CHANGE WITHOUT NOTICE\*

WEIGHT: 305 LBS

## Smith Berger Marine, Inc. - Mooring & Towing Solutions

7915 10<sup>th</sup> Ave. S., Seattle, WA 98108 USA Tel. 206.764.4650 - Toll Free 888.726.1688 - Fax 206.764.4653 E-mail: sales@smithberger.com - Web: www.smithberger.com