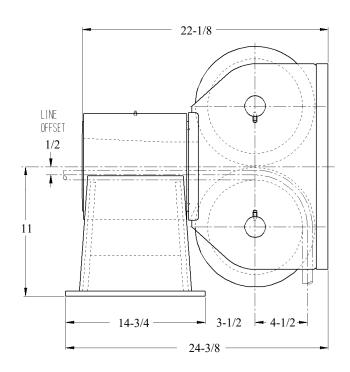

### DOUBLE SHEAVE FAIRLEAD DECK MOUNTED

# MD-2610



#### **STANDARD FEATURES**

- Designed for Breaking Strength of 3/4" (19 mm) EIPS Wire Rope, 58,800 LBS, with 90° Wrap on the Sheave and ±90° Rotation of Swivelhead
- Cast Steel Sheaves with Hardened Rope Groove for Longer Life
- Sealed Grease Lubricated Tapered Roller Bearings in Sheaves and Swivelhead
- Weld Down Mounting Base
- Epoxy Primer Coating

#### **OPTIONAL FEATURES**

- Customized Design to Suit Your Application
- Tail Sheaves / Tail Rollers
- Stainless Steel or Nylon Sheaves
- Bolt Down Mounting Base
- Load Monitoring System
- Three Coat Marine Paint System
- Third Party Certification





\* DIMENSIONS SUBJECT TO CHANGE WITHOUT NOTICE\*

WEIGHT: 305 LBS

## Smith Berger Marine, Inc. - Mooring & Towing Solutions

7915 10<sup>th</sup> Ave. S., Seattle, WA 98108 USA Tel. 206.764.4650 - Toll Free 888.726.1688 - Fax 206.764.4653 E-mail: sales@smithberger.com - Web: www.smithberger.com