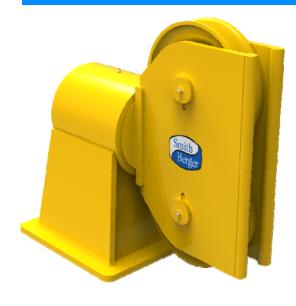

### DOUBLE SHEAVE FAIRLEAD DECK MOUNTED

# MD-2610

#### **STANDARD FEATURES**

- Designed for Breaking Strength of 3/4" (19 mm) EIPS Wire Rope, 58,800 LBS, with 90° Wrap on the Sheave and ±90° Rotation of Swivelhead
- Cast Steel Sheaves with Hardened Rope Groove for Longer Life
- Sealed Grease Lubricated Tapered Roller Bearings in Sheaves and Swivelhead
- Weld Down Mounting Base
- Epoxy Primer Coating